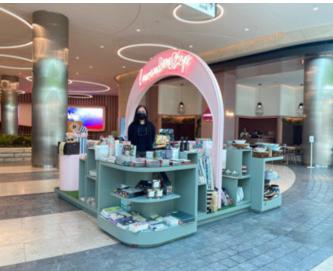

# UNIQUE POWERFUL LOCATIONS

Displays are positioned in highly visible areas. Locations for lease can range from 3 m x 3 m in size up to super sized areas such as the Main Atrium for large promotions and brand awareness campaign events. Specialty Leasing can be tailored to your marketing strategy. The display can be for one day, one week or two weeks.