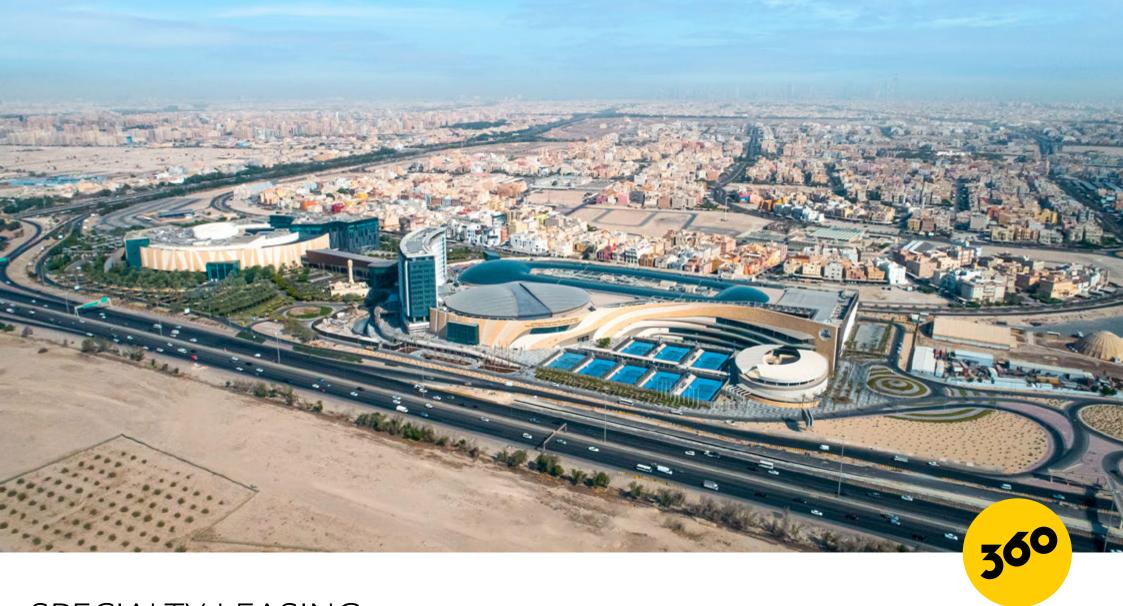

# UNIQUE POWERFUL LOCATIONS

Displays are positioned in highly visible areas. Locations for lease can range from 3 m x 3 m in size up to super sized areas such as the Main Atrium for large promotions and brand awareness campaign events. Specialty Leasing can be tailored to your marketing strategy. The display can be for one day, one week or two weeks.