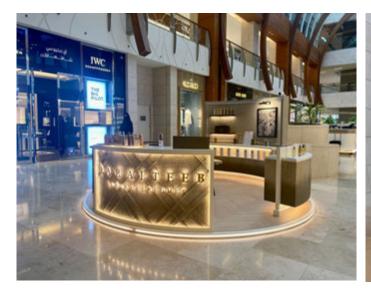

# UNIQUE POWERFUL LOCATIONS

Displays are positioned in highly visible areas. Locations for lease can range from 3 m x 3 m in size up to super sized areas such as the Main Atrium for large promotions and brand awareness campaign events. Specialty Leasing can be tailored to your marketing strategy. The display can be for one day, one week or two weeks.