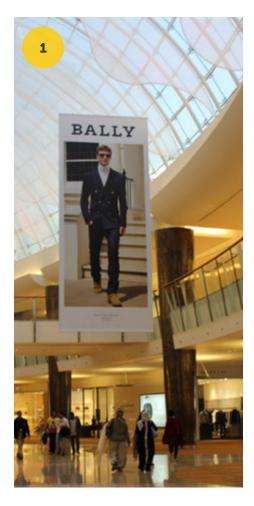

#### **Day Journey**

1

Size: H 7 m X W 3 m Double sided

Rate: KD 5,000 per month for one ceiling banner

#### **Boulevard**

2

Size: H 7 m X W 3 m Double sided

Rate: KD 5,000 per month for one ceiling banner

#### **Ceiling Banners**

| Location    | Available Points | Size                 | Per Week | 2 Weeks | Per Month |
|-------------|------------------|----------------------|----------|---------|-----------|
| Day Journey | 2                |                      | 2,000    | 3,000   | 5,000     |
| Boulevard   | 1                | <sup>1</sup> 7m x 3m | 2,000    | 3,000   | 5,000     |