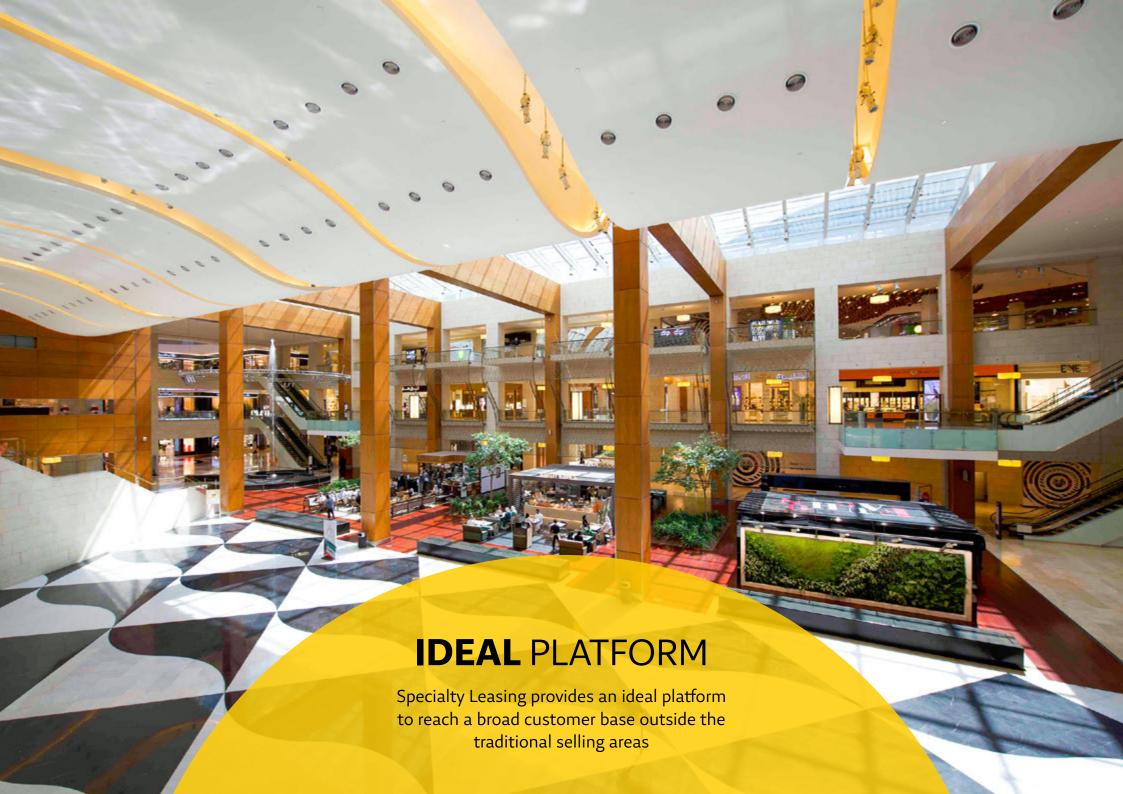

# UNIQUE POWERFUL LOCATIONS

Displays are positioned in highly visible areas. Locations for lease can range from 3 m x 3 m in size up to super sized areas such as the Main Atrium for large promotions and brand awareness campaign events. Specialty Leasing can be tailored to your marketing strategy. The display can be for one day, one week or two weeks.