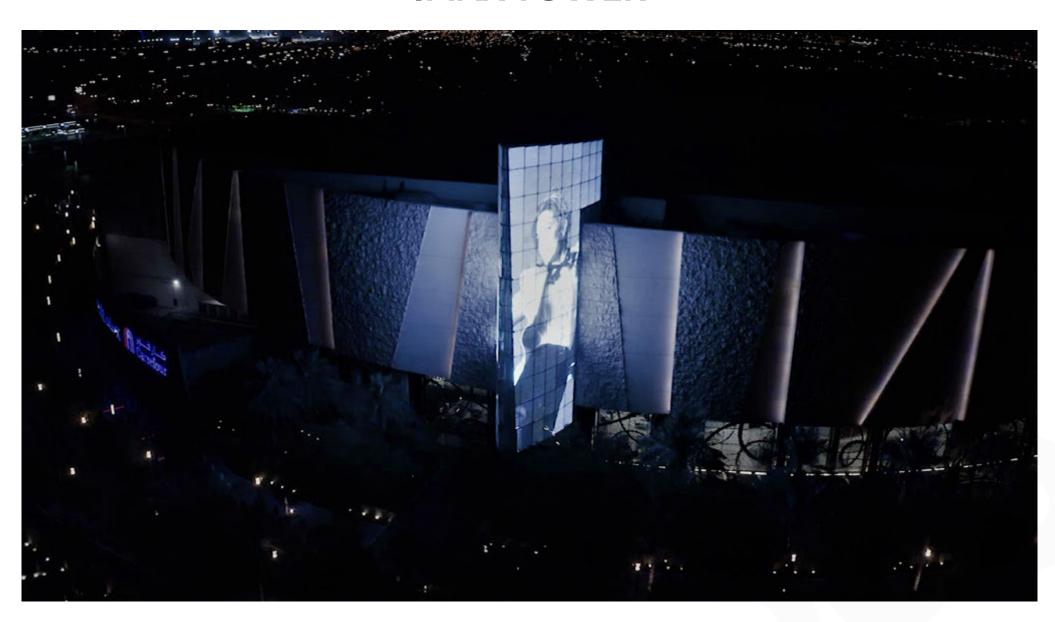

#### **IMAX TOWER**

**Location:** Next to Gate 2 – Facing the 6th ring road

Available quantity: 1 Unit (Double-sided). **Resolution:** H 2864 px X W 1600 px **Format:** MP4 as per the resolution specs.

| Duration | Rate (KD) |
|----------|-----------|
| 1 Week   | KWD 3,500 |
| 2 Weeks  | KWD 4,750 |
| 3 Weeks  | KWD 5,750 |
| 4 Weeks  | KWD 6,500 |

# **IMAX TOWER**