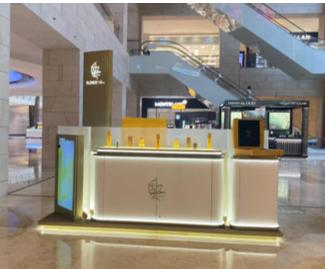

#### **Spotlight Showcases**

Size: 2m x 2m

**Description:** Advertising tool that allows brands to showcase their products in a creative and innovative way.

Rate: KD 3,500 per month