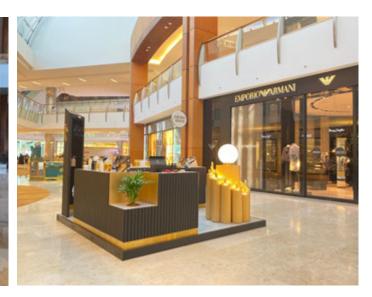

#### **Spotlight Showcases**

Size: 2m x 2m

**Description:** Advertising tool that allows brands to showcase their products in a creative and innovative way.

Rate: KD 3,500 per month