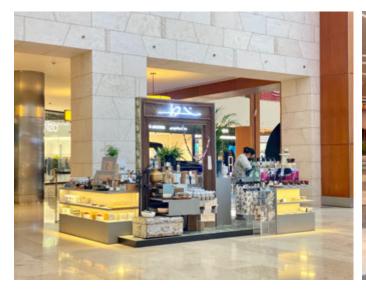

# UNIQUE POWERFUL LOCATIONS

Displays are positioned in highly visible areas. Locations for lease can range from 3 m x 3 m in size up to super sized areas such as the Main Atrium for large promotions and brand awareness campaign events. Specialty Leasing can be tailored to your marketing strategy. The display can be for one day, one week or two weeks.