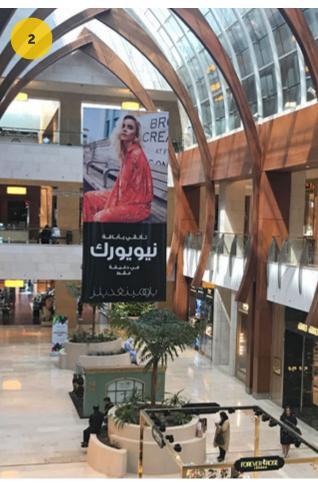

#### **Day Journey**

1

Size: H 7 m X W 3 m Double sided

Rate: KD 5,000 per month for one ceiling banner

#### **Boulevard**

2

Size: H 7 m X W 3 m Double sided

Rate: KD 5,000 per month for one ceiling banner

#### **Ceiling Banners**

| Location    | Available Points | Size                 | Per Week | 2 Weeks | Per Month |
|-------------|------------------|----------------------|----------|---------|-----------|
| Day Journey | 2                |                      | 2,000    | 3,000   | 5,000     |
| Boulevard   | 1                | <sup>1</sup> 7m x 3m | 2,000    | 3,000   | 5,000     |