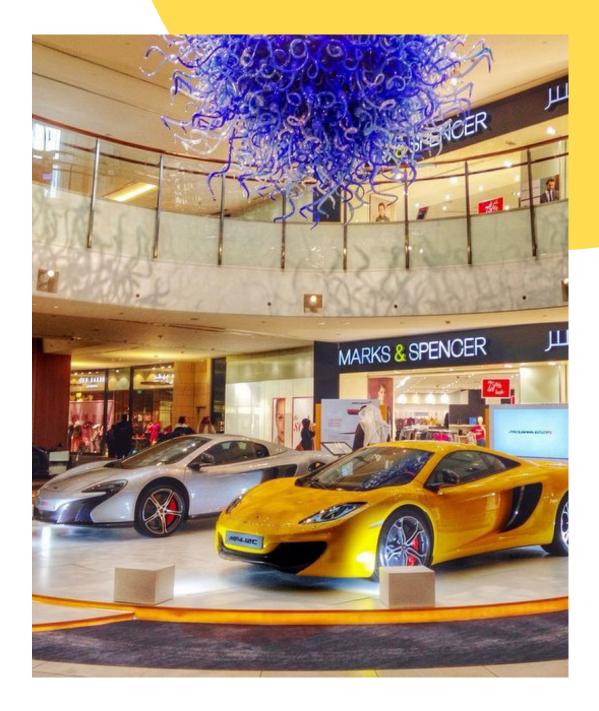

# UNIQUE POWERFUL LOCATIONS

Displays are positioned in highly visible areas. Locations for lease can range from 3 m x 3 m in size up to super sized areas such as the Main Atrium for large promotions and brand awareness campaign events. Specialty Leasing can be tailored to your marketing strategy. The display can be for one day, one week or two weeks.

## Major Events and Car Display

| Location    | Duration | Rate (KD) |
|-------------|----------|-----------|
| Main Atrium | 1 Day    | KD 3,000  |
|             | 3 Days   | KD 7,500  |
|             | 1 Week   | KD 14,000 |
|             | 2 Weeks  | KD 17,500 |