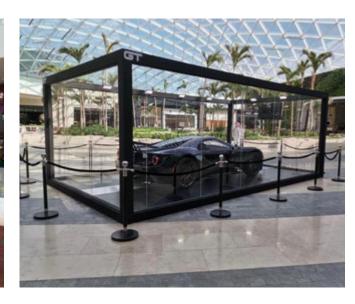

## Major Events and Car Display

| Location    | Duration | Rate (KD) |
|-------------|----------|-----------|
| Main Atrium | 1 Day    | KD 3,000  |
|             | 3 Days   | KD 7,500  |
|             | 1 Week   | KD 14,000 |
|             | 2 Weeks  | KD 17,500 |