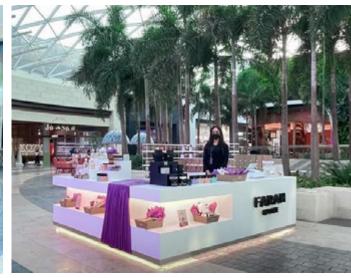

# UNIQUE POWERFUL LOCATIONS

Displays are positioned in highly visible areas. Locations for lease can range from 3 m x 3 m in size up to super sized areas such as the Main Atrium for large promotions and brand awareness campaign events. Specialty Leasing can be tailored to your marketing strategy. The display can be for one day, one week or two weeks.