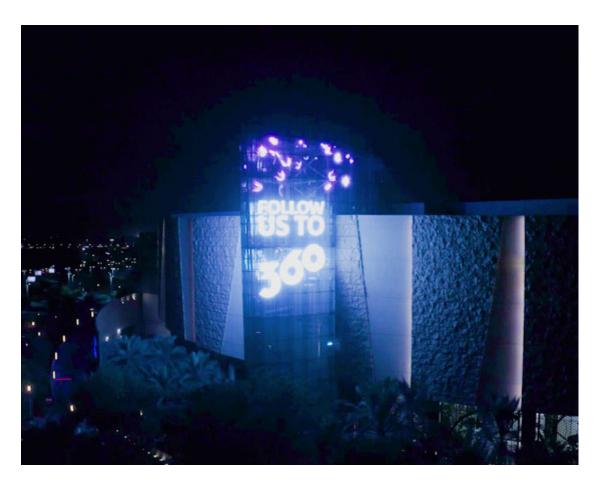

#### **IMAX TOWER**

**Location:** Next to Gate 2 – Facing the 6th ring road

Available quantity: 1 Unit (Double-sided). **Resolution:** H 2864 px X W 1600 px **Format:** MP4 as per the resolution specs.

| Duration | Rate (KD) |
|----------|-----------|
| 1 Week   | KWD 3,500 |
| 2 Weeks  | KWD 4,750 |
| 3 Weeks  | KWD 5,750 |
| 4 Weeks  | KWD 6,500 |

# **IMAX TOWER**