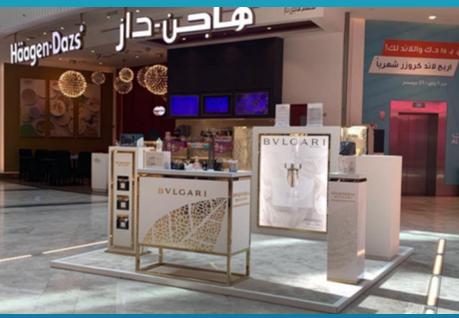

## Perfume display

| Duration | Rate       |  |  |
|----------|------------|--|--|
| 1 Week   | KD 3,600/- |  |  |
| 2 Weeks  | KD 5,750/- |  |  |
| 3 Weeks  | KD 7,500/- |  |  |
| 1 Month  | KD 8,600/- |  |  |

Rates for 3m x 3m display

<sup>\*</sup>Note: Kiosk/Event Design is subject to the Mall management approval.

Advertising Opportunities