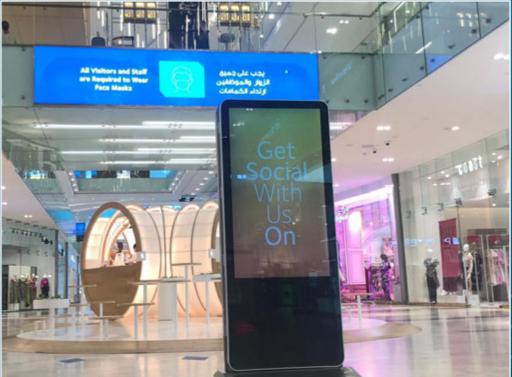

### Digital Screens: Mupi Screen

- Location: a network of screens throughout the mall
- Available quantity: 12 units
- Width 1080p x Height 1920p
- 15 secs advertising space
- Resolution up to 4K or HD
- Format: MP4 as per the resolution specs

Rates:

| Mupi Screens |            |         |           |  |
|--------------|------------|---------|-----------|--|
| Spot         | 15/Seconds |         |           |  |
| Duration     | 1 Week     | 2 Weeks | 4 Weeks   |  |
| Rate         | KWD 500    | KWD 750 | KWD 1,000 |  |